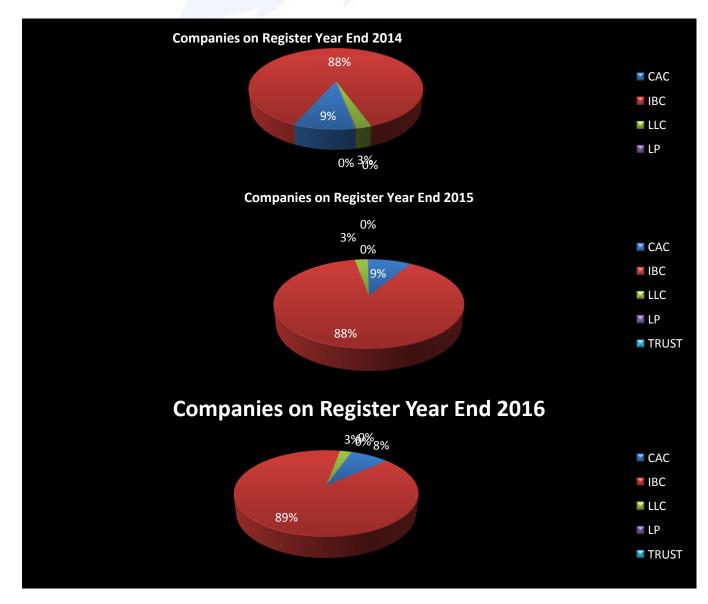

Table 2 Recurrent Expenditure

Figure 2 Recurrent Expenditure 2017: another view

| <b>Company Description</b> | Count Year End 2014 | Count Year End 2015 | Count Year End 2016 |
|----------------------------|---------------------|---------------------|---------------------|
| CAC                        | 1785                | 1739                | 1737                |
| IBC                        | 17192               | 17845               | 19601               |
| LLC                        | 465                 | 531                 | 531                 |
| LP                         | 35                  | 37                  | 40                  |
| TRUST                      | 22                  | 16                  | 16                  |
| Total                      | 19045               | 20178               | 21925               |

Table 3 Total active Companies held on Register Year End 2014 2015 & 2016

Figure 3 Total active Companies held on Register Year End 2014, 2015 & 2016: another view

| REGISTRATIONS & OTHER ENTITIES 2016 |            |            |            |            |        |            |        |             |                         |
|-------------------------------------|------------|------------|------------|------------|--------|------------|--------|-------------|-------------------------|
| MONTH                               | CAC<br>REG | CON<br>CAC | IBC<br>REG | CON<br>IBC | LLC/LP | CON<br>LLC | FCREGN | FOUNDATIONS | TOTAL<br>Incorporations |
| JANUARY                             | 14         | 1          | 422        | 3          | 3      | 0          | 1      | 1           | 445                     |
| FEBRUARY                            | 15         | 1          | 336        | 7          | 1      | 0          | 0      | 0           | 360                     |
| MARCH                               | 18         | 0          | 374        | 2          | 3      | 0          | 1      | 14          | 412                     |
| APRIL                               | 8          | 0          | 389        | 5          | 2      | 0          | 0      | 1           | 405                     |
| MAY                                 | 6          | 0          | 568        | 2          | 1      | 0          | 0      | 0           | 577                     |
| JUNE                                | 3          | 2          | 703        | 2          | 5      | 0          | 0      | 3           | 718                     |
| JULY                                | 8          | 2          | 622        | 3          | 4      | 0          | 0      | 1           | 640                     |
| AUGUST                              | 5          | 0          | 301        | 2          | 4      | 0          | 0      | 1           | 313                     |
| SEPTEMBER                           | 5          | 0          | 333        | 2          | 2      | 1          | 1      | 1           | 345                     |
| OCTOBER                             | 7          | 0          | 269        | 1          | 4      | 0          | 0      | 3           | 284                     |
| NOVEMBER                            | 5          | 0          | 320        | 6          | 4      | 0          | 0      | 1           | 336                     |
| DECEMBER                            | 4          | 0          | 319        | 4          | 8      | 0          | 1      | 3           | 339                     |
| TOTALS                              | 98         | 6          | 4956       | 39         | 41     | 1          | 4      | 29          | 5174                    |