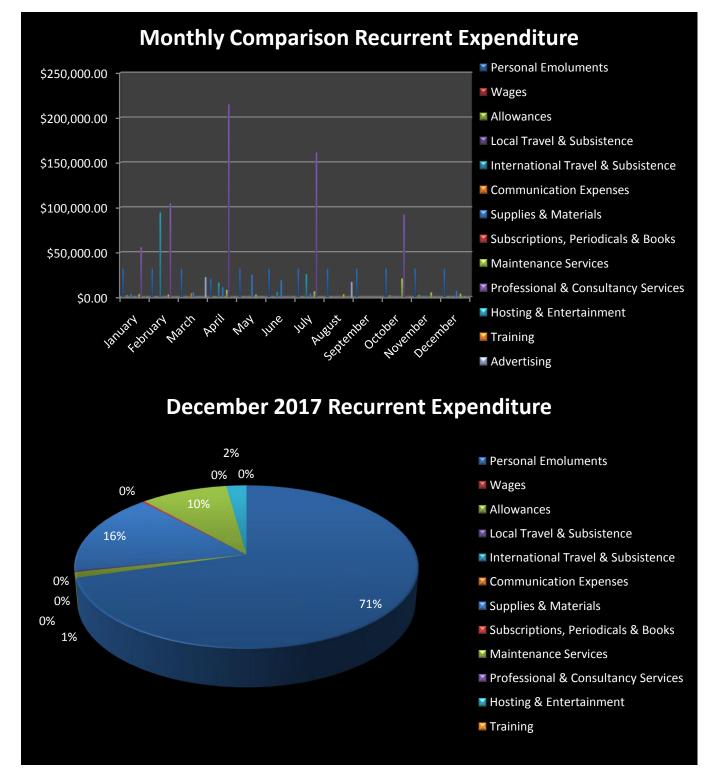

#### **EXPENSES**

For the period ending December 31, 2017 the total expenditure was \$45,496.71 bringing the total expenditure YTD \$1,298,868.56 (*Table 2*).

The Registry's December 2017 expenditure was absorbed by personal emoluments 71%, supplies & material 16%, maintenance services 10%, hosting & entertainment 2%, allowances 1% makeup the total expenditure for the review period **(Figure2)**.

Table 2 Recurrent Expenditure

Figure 2 Recurrent Expenditure 2017: another view

| <b>Company Description</b> | Count Year End 2014 | Count Year End 2015 | Count Year End 2016 |
|----------------------------|---------------------|---------------------|---------------------|
| CAC                        | 1785                | 1739                | 1737                |
| IBC                        | 17192               | 17845               | 19601               |
| LLC                        | 465                 | 531                 | 531                 |
| LP                         | 35                  | 37                  | 40                  |
| TRUST                      | 22                  | 16                  | 16                  |
| Total                      | 19045               | 20178               | 21925               |