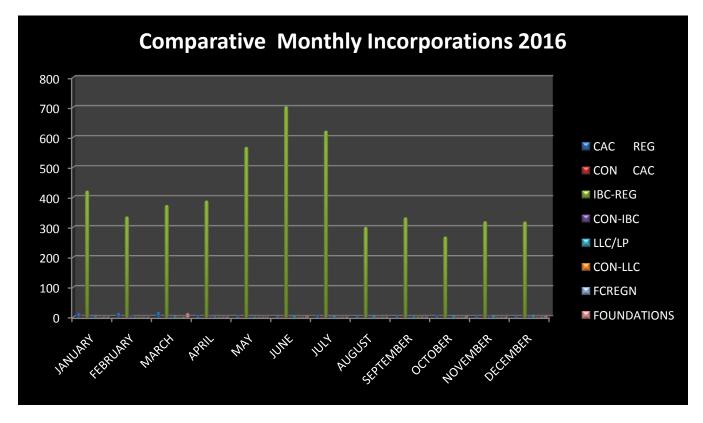

Table 3 Total active Companies held on Register Year End 2014 2015 & 2016

Figure 3 Total active Companies held on Register Year End 2014, 2015 & 2016: another view

| REGISTRATIONS & OTHER ENTITIES 2016 |            |            |            |            |        |            |        |             |                         |
|-------------------------------------|------------|------------|------------|------------|--------|------------|--------|-------------|-------------------------|
| MONTH                               | CAC<br>REG | CON<br>CAC | IBC<br>REG | CON<br>IBC | LLC/LP | CON<br>LLC | FCREGN | FOUNDATIONS | TOTAL<br>Incorporations |
| JANUARY                             | 14         | 1          | 422        | 3          | 3      | 0          | 1      | 1           | 445                     |
| FEBRUARY                            | 15         | 1          | 336        | 7          | 1      | 0          | 0      | 0           | 360                     |
| MARCH                               | 18         | 0          | 374        | 2          | 3      | 0          | 1      | 14          | 412                     |
| APRIL                               | 8          | 0          | 389        | 5          | 2      | 0          | 0      | 1           | 405                     |
| MAY                                 | 6          | 0          | 568        | 2          | 1      | 0          | 0      | 0           | 577                     |
| JUNE                                | 3          | 2          | 703        | 2          | 5      | 0          | 0      | 3           | 718                     |
| JULY                                | 8          | 2          | 622        | 3          | 4      | 0          | 0      | 1           | 640                     |
| AUGUST                              | 5          | 0          | 301        | 2          | 4      | 0          | 0      | 1           | 313                     |
| SEPTEMBER                           | 5          | 0          | 333        | 2          | 2      | 1          | 1      | 1           | 345                     |
| OCTOBER                             | 7          | 0          | 269        | 1          | 4      | 0          | 0      | 3           | 284                     |
| NOVEMBER                            | 5          | 0          | 320        | 6          | 4      | 0          | 0      | 1           | 336                     |
| DECEMBER                            | 4          | 0          | 319        | 4          | 8      | 0          | 1      | 3           | 339                     |
| TOTALS                              | 98         | 6          | 4956       | 39         | 41     | 1          | 4      | 29          | 5174                    |

Table 4 REGISTRATIONS AND OTHER ENTITIES 2016

Figure 4 Column chart of registrations YTD 2016: another view

| REGISTRATIONS & OTHER ENTITIES 2017 |            |            |            |            |        |            |        |             |                         |
|-------------------------------------|------------|------------|------------|------------|--------|------------|--------|-------------|-------------------------|
| MONTH                               | CAC<br>REG | CON<br>CAC | IBC<br>REG | CON<br>IBC | LLC/LP | CON<br>LLC | FCREGN | FOUNDATIONS | TOTAL<br>Incorporations |
| JANUARY                             | 6          | 3          | 459        | 2          | 1      | 0          | 0      | 0           | 471                     |
| FEBRUARY                            | 7          | 1          | 334        | 0          | 3      | 0          | 0      | 2           | 347                     |
| MARCH                               | 4          | 0          | 411        | 1          | 2      | 1          | 0      | 0           | 419                     |
| APRIL                               | 7          | 1          | 344        | 5          | 2      | 0          | 0      | 1           | 360                     |
| MAY                                 | 7          | 1          | 412        | 14         | 4      | 0          | 2      | 1           | 441                     |
| JUNE                                | 6          | 0          | 330        | 13         | 4      | 0          | 0      | 1           | 354                     |
| JULY                                | 8          | 0          | 315        | 27         | 1      | 1          | 0      | 0           | 352                     |
| AUGUST                              | 5          | 1          | 345        | 27         | 7      | 2          | 1      | 5           | 393                     |
| SEPTEMBER                           | 0          | 1          | 178        | 11         | 0      | 0          | 0      | 1           | 191                     |
| OCTOBER                             | 3          | 0          | 319        | 12         | 1      | 0          | 0      | 0           | 335                     |
| NOVEMBER                            | 3          | 1          | 240        | 13         | 3      | 3          | 0      | 0           | 263                     |
| DECEMBER                            | 4          | 0          | 331        | 9          | 3      | 0          | 2      | 0           | 349                     |
| TOTALS                              | 60         | 9          | 4018       | 134        | 31     | 7          | 5      | 11          | 4275                    |