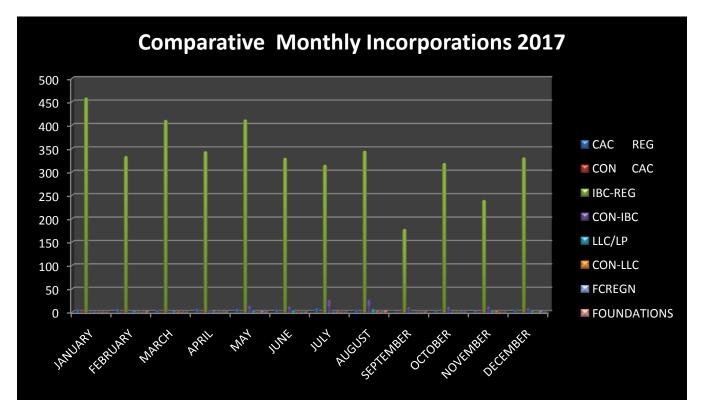

For the period ending December 31, 2017 onshore agent's incorporations totaled (195), of which International Business Company IBC totaled (179), continued in international business company CONIBC totaled (7), company act company CAC totaled (4), continued in company act company CONCAC totaled (0), foreign FCREGN totaled (2), limited liability company LLC totaled (3), Foundations totaled (0), continued in limited liability companies CONLLC (0) were registered for the period **(Table7)**.

Table 4 REGISTRATIONS AND OTHER ENTITIES 2016

Figure 4 Column chart of registrations YTD 2016: another view

| REGISTRATIONS & OTHER ENTITIES 2017 |            |            |            |            |        |            |        |             |                         |
|-------------------------------------|------------|------------|------------|------------|--------|------------|--------|-------------|-------------------------|
| MONTH                               | CAC<br>REG | CON<br>CAC | IBC<br>REG | CON<br>IBC | LLC/LP | CON<br>LLC | FCREGN | FOUNDATIONS | TOTAL<br>Incorporations |
| JANUARY                             | 6          | 3          | 459        | 2          | 1      | 0          | 0      | 0           | 471                     |
| FEBRUARY                            | 7          | 1          | 334        | 0          | 3      | 0          | 0      | 2           | 347                     |
| MARCH                               | 4          | 0          | 411        | 1          | 2      | 1          | 0      | 0           | 419                     |
| APRIL                               | 7          | 1          | 344        | 5          | 2      | 0          | 0      | 1           | 360                     |
| MAY                                 | 7          | 1          | 412        | 14         | 4      | 0          | 2      | 1           | 441                     |
| JUNE                                | 6          | 0          | 330        | 13         | 4      | 0          | 0      | 1           | 354                     |
| JULY                                | 8          | 0          | 315        | 27         | 1      | 1          | 0      | 0           | 352                     |
| AUGUST                              | 5          | 1          | 345        | 27         | 7      | 2          | 1      | 5           | 393                     |
| SEPTEMBER                           | 0          | 1          | 178        | 11         | 0      | 0          | 0      | 1           | 191                     |
| OCTOBER                             | 3          | 0          | 319        | 12         | 1      | 0          | 0      | 0           | 335                     |
| NOVEMBER                            | 3          | 1          | 240        | 13         | 3      | 3          | 0      | 0           | 263                     |
| DECEMBER                            | 4          | 0          | 331        | 9          | 3      | 0          | 2      | 0           | 349                     |
| TOTALS                              | 60         | 9          | 4018       | 134        | 31     | 7          | 5      | 11          | 4275                    |

Table 5 REGISTRATIONS AND OTHER ENTITIES 2017

Figure 5 Column chart of registrations YTD 2017: another view