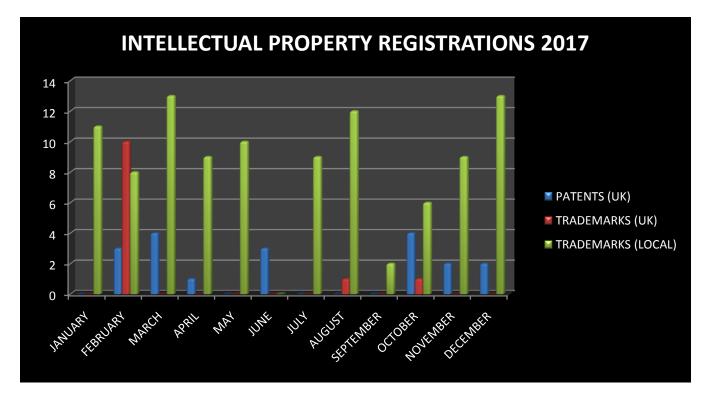

The Intellectual Property registrations for the period ending December 31, 2017 totaled (15) of which Trademark local marks (13) were registered bringing the YTD total to (102). Trademark UK marks (0) were registered bringing the YTD total to (12). Patents registrations for the month totaled (2) bringing the YTD total to (19). A graphic representation can be found below **(Figure 10).** 

Table 9 REVIVAL & RESTORATION ACTIVITY FOR 2017

FIGURE 9 REVIVAL & RESTORATION ACTIVITY FOR 2017: another view

| INTELLECTUAL PROPERTY |         |                 |                                       |     |  |  |  |  |  |
|-----------------------|---------|-----------------|---------------------------------------|-----|--|--|--|--|--|
| REGISTRATIONS 2017    |         |                 |                                       |     |  |  |  |  |  |
| MONTH                 | PATENTS | TRADEMARKS (UK) | TRADEMARKS (UK) TRADEMARKS (LOCAL) TO |     |  |  |  |  |  |
| JANUARY               | 0       | 0               | 11                                    | 11  |  |  |  |  |  |
| FEBRUARY              | 3       | 10              | 8                                     | 21  |  |  |  |  |  |
| MARCH                 | 4       | 0               | 13                                    | 17  |  |  |  |  |  |
| APRIL                 | 1       | 0               | 9                                     | 10  |  |  |  |  |  |
| MAY                   | 0       | 0               | 10                                    | 10  |  |  |  |  |  |
| JUNE                  | 3       | 0               | 0                                     | 6   |  |  |  |  |  |
| JULY                  | 0       | 0               | 9                                     | 9   |  |  |  |  |  |
| AUGUST                | 0       | 1               | 12                                    | 13  |  |  |  |  |  |
| SEPTEMBER             | 0       | 0               | 2                                     | 2   |  |  |  |  |  |
| OCTOBER               | 4       | 1               | 6                                     | 11  |  |  |  |  |  |
| NOVEMBER              | 2       | 0               | 9                                     | 11  |  |  |  |  |  |
| DECEMBER              | 2       | 0               | 13                                    | 15  |  |  |  |  |  |
| TOTAL YTD             | 19      | 12              | 102                                   | 136 |  |  |  |  |  |

 Table 10 Intellectual property activity YTD 2017

Figure 10 Intellectual property activities YTD 2017