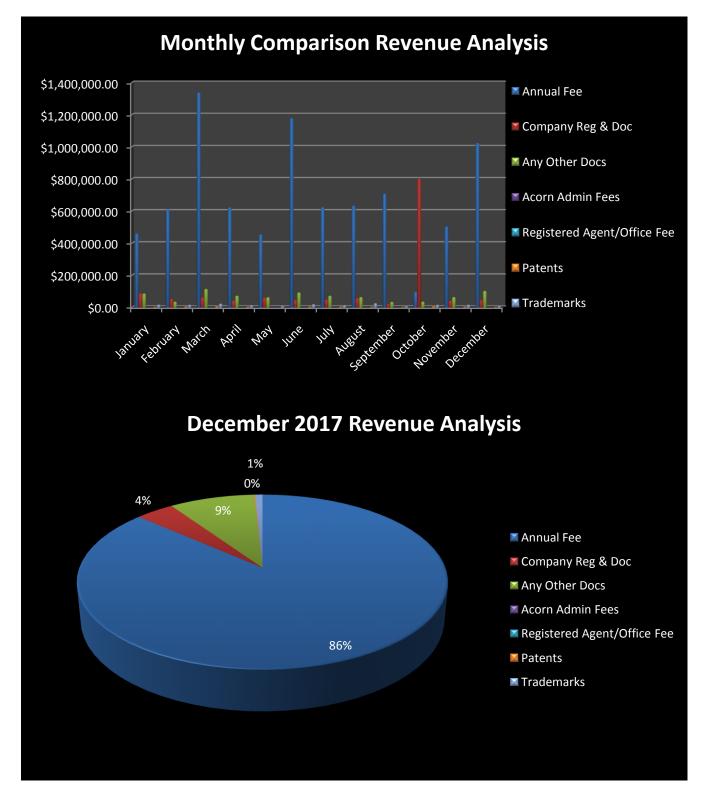

#### The Economic Picture and Outlook: REVENUE

Total revenue earned for the period December 31, 2017 was \$1,182,621.50 bringing the total revenue YTD \$10,691,132.15 (*Table 1*).

The Registry's December 2017 revenue of \$1,182,621.50 was earned from annual fees, \$1,023,339.08 or 86%, company registrations & docs \$46,374.02 or 4%, any other documents \$102,854.53 or 9%, trademarks \$9,113.00 or 1%, patents \$940.87 or 0%, makeup the total revenue earned (**Figure 1**).

Table 1 Revenue Analysis

*Figure 1* Revenue Analysis: *another view* 