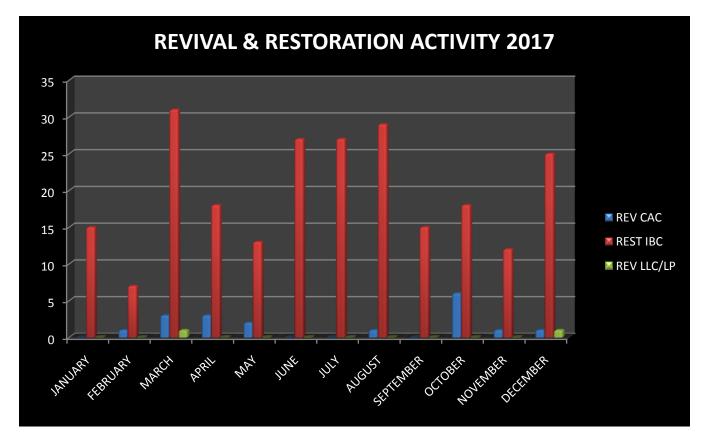

Revivals and Restorations for the period ending December 31, 2017 totaled (26), of which Company act company CAC (1) revived, International Business Company IBC (25) restored, limited liability company LLC (1) revived bringing the YTD total (257) **(Table 9).** 

#### Table 8 STRIKEOFF ACTION FOR 2017

FIGURE 8 STRIKE OFF ACTION FOR 2017: another view

| REVIVAL & RESTORATION ACTIVITY 2017 |         |          |            |        |  |  |  |
|-------------------------------------|---------|----------|------------|--------|--|--|--|
| MONTH                               | REV CAC | REST IBC | REV LLC/LP | TOTALS |  |  |  |
| JANUARY                             | 0       | 15       | 0          | 15     |  |  |  |
| FEBRUARY                            | 1       | 7        | 0          | 8      |  |  |  |
| MARCH                               | 3       | 31       | 1          | 34     |  |  |  |
| APRIL                               | 3       | 18       | 0          | 21     |  |  |  |
| MAY                                 | 2       | 13       | 0          | 15     |  |  |  |
| JUNE                                | 0       | . 27     | 0          | 27     |  |  |  |
| JULY                                | 0       | 27       | 0          | 27     |  |  |  |
| AUGUST                              | 1       | 29       | 0          | 30     |  |  |  |
| SEPTEMBER                           | 0       | 15       | 0          | 15     |  |  |  |
| OCTOBER                             | 6       | 18       | 0          | 24     |  |  |  |
| NOVEMBER                            | 1       | 12       | 0          | 13     |  |  |  |
| DECEMBER                            | 1       | 25       | 1          | 26     |  |  |  |
| TOTALS                              | 18      | 237      | 2          | 257    |  |  |  |

Table 9 REVIVAL & RESTORATION ACTIVITY FOR 2017

FIGURE 9 REVIVAL & RESTORATION ACTIVITY FOR 2017: another view

| INTELLECTUAL PROPERTY |         |                 |                                       |     |  |  |  |  |  |
|-----------------------|---------|-----------------|---------------------------------------|-----|--|--|--|--|--|
| REGISTRATIONS 2017    |         |                 |                                       |     |  |  |  |  |  |
| MONTH                 | PATENTS | TRADEMARKS (UK) | TRADEMARKS (UK) TRADEMARKS (LOCAL) TO |     |  |  |  |  |  |
| JANUARY               | 0       | 0               | 11                                    | 11  |  |  |  |  |  |
| FEBRUARY              | 3       | 10              | 8                                     | 21  |  |  |  |  |  |
| MARCH                 | 4       | 0               | 13                                    | 17  |  |  |  |  |  |
| APRIL                 | 1       | 0               | 9                                     | 10  |  |  |  |  |  |
| MAY                   | 0       | 0               | 10                                    | 10  |  |  |  |  |  |
| JUNE                  | 3       | 0               | 0                                     | 6   |  |  |  |  |  |
| JULY                  | 0       | 0               | 9                                     | 9   |  |  |  |  |  |
| AUGUST                | 0       | 1               | 12                                    | 13  |  |  |  |  |  |
| SEPTEMBER             | 0       | 0               | 2                                     | 2   |  |  |  |  |  |
| OCTOBER               | 4       | 1               | 6                                     | 11  |  |  |  |  |  |
| NOVEMBER              | 2       | 0               | 9                                     | 11  |  |  |  |  |  |
| DECEMBER              | 2       | 0               | 13                                    | 15  |  |  |  |  |  |
| TOTAL YTD             | 19      | 12              | 102                                   | 136 |  |  |  |  |  |