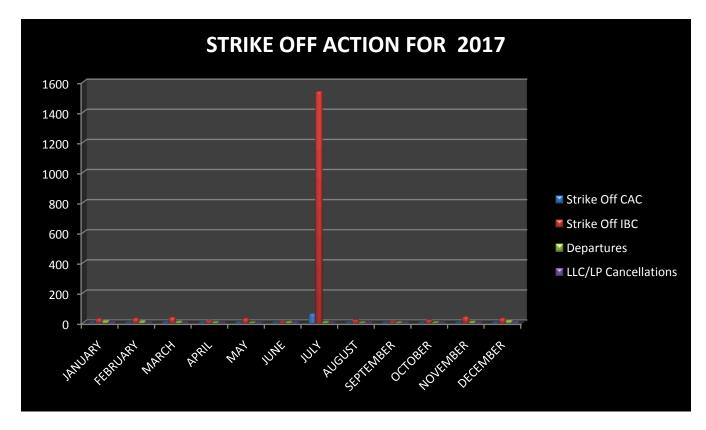

Strike off action for the period ending December 31, 2017 totaled (54), of which International Business Company IBC (30), company act company CAC (2), departures (16), limited liability company LLC (6) cancelation for the period in review brining the YTD total (1959) **(Table 8)** 

# This page intentionally left blank

Figure 7 ACORN Onshore agents' activity December 2017: another view

| STRIKE OFF ACTION |                |                |            |                      |        |  |  |  |
|-------------------|----------------|----------------|------------|----------------------|--------|--|--|--|
| MONTH             | Strike Off CAC | Strike Off IBC | Departures | LLC/LP Cancellations | TOTALS |  |  |  |
| JANUARY           | 0              | 28             | 14         | 3                    | 45     |  |  |  |
| FEBRUARY          | 0              | 30             | 11         | 0                    | 41     |  |  |  |
| MARCH             | 3              | 36             | 8          | 1                    | 48     |  |  |  |
| APRIL             | 2              | 14             | 4          | 0                    | 20     |  |  |  |
| MAY               | 2              | 29             | 1          | 0                    | 32     |  |  |  |
| JUNE              | 1              | 8              | 5          | 3                    | 17     |  |  |  |
| JULY              | 61             | 1536           | 5          | 0                    | 1602   |  |  |  |
| AUGUST            | 1              | 19             | 1          | 0                    | 21     |  |  |  |
| SEPTEMBER         | 0              | 8              | 1          | 0                    | 9      |  |  |  |
| OCTOBER           | 0              | 18             | 2          | 1                    | 21     |  |  |  |
| NOVEMBER          | 0              | 40             | 7          | 2                    | 49     |  |  |  |
| DECEMBER          | 2              | 30             | 16         | 6                    | 54     |  |  |  |
| TOTALS            | 72             | 1796           | 75         | 16                   | 1959   |  |  |  |

#### Table 8 STRIKEOFF ACTION FOR 2017

FIGURE 8 STRIKE OFF ACTION FOR 2017: another view

| REVIVAL & RESTORATION ACTIVITY 2017 |         |          |            |        |  |  |  |
|-------------------------------------|---------|----------|------------|--------|--|--|--|
| MONTH                               | REV CAC | REST IBC | REV LLC/LP | TOTALS |  |  |  |
| JANUARY                             | 0       | 15       | 0          | 15     |  |  |  |
| FEBRUARY                            | 1       | 7        | 0          | 8      |  |  |  |
| MARCH                               | 3       | 31       | 1          | 34     |  |  |  |
| APRIL                               | 3       | 18       | 0          | 21     |  |  |  |
| MAY                                 | 2       | 13       | 0          | 15     |  |  |  |
| JUNE                                | 0       | . 27     | 0          | 27     |  |  |  |
| JULY                                | 0       | 27       | 0          | 27     |  |  |  |
| AUGUST                              | 1       | 29       | 0          | 30     |  |  |  |
| SEPTEMBER                           | 0       | 15       | 0          | 15     |  |  |  |
| OCTOBER                             | 6       | 18       | 0          | 24     |  |  |  |
| NOVEMBER                            | 1       | 12       | 0          | 13     |  |  |  |
| DECEMBER                            | 1       | 25       | 1          | 26     |  |  |  |
| TOTALS                              | 18      | 237      | 2          | 257    |  |  |  |